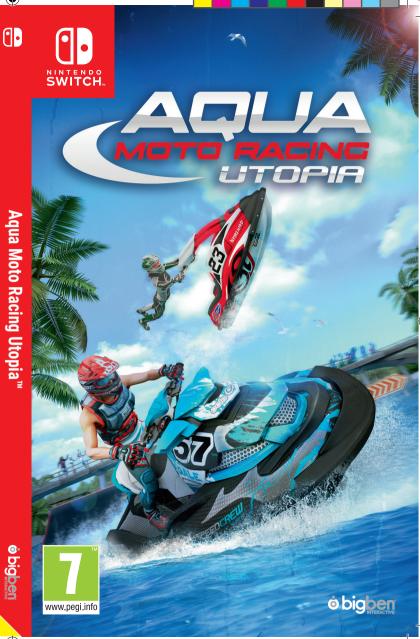

| Play mode | τv   |      |   |
|-----------|------|------|---|
| Players   | 1-41 | 1-41 | 1 |

<sup>1</sup> One Joy-Con is required per player.

Pro Controller Compatible

©2017 Published by Bigben Interactive and developed by Zordix. All rights reserved.