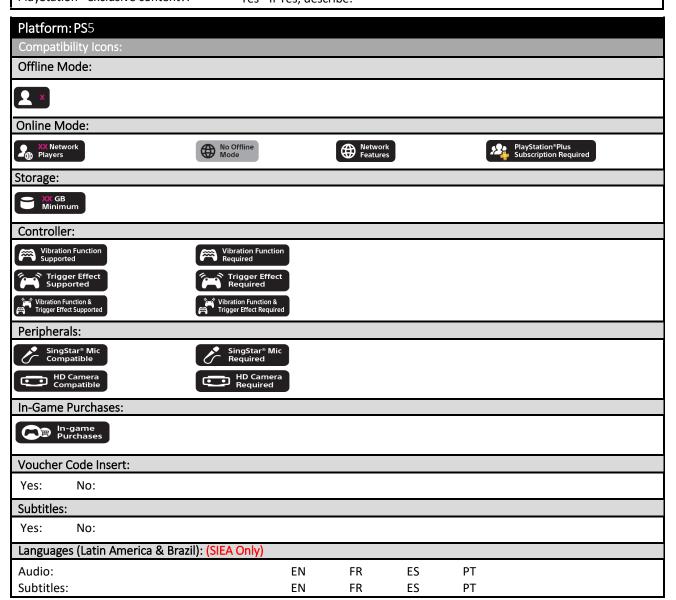

## **Title Information:**

Title Name:

Product Code(s):

Platforms: PS5

PS4 Pro Enhanced

PSVR PS3 PS Vita Only on PlayStation® platform(s)

PlayStation® exclusive content?: Yes - If Yes, describe: